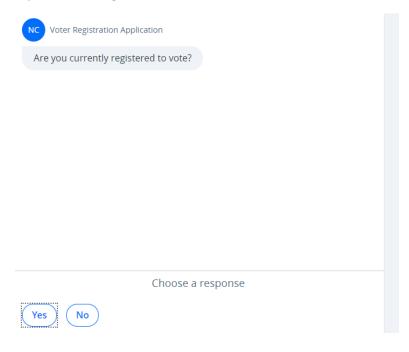

Step 6: A prompt will ask if you are currently registered to vote in North Carolina

If you are registered to vote in North Carolina, Select Yes

If you are not registered to vote in North Carolina, Select No