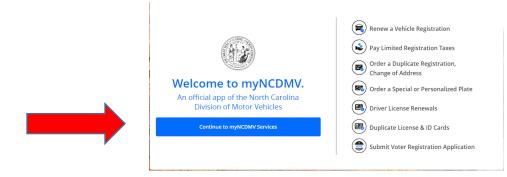

#### STEP 2

Click on the continue to myNCDMV Services box.

### STEP 4

Under Voter Registration Application, Click on **Submit a Voter Registration Application**.

| Let's get started.                                               |                 |                                                      |                                          |  |  |  |
|------------------------------------------------------------------|-----------------|------------------------------------------------------|------------------------------------------|--|--|--|
| Select a service below to find your accounts and pay your bills. |                 |                                                      |                                          |  |  |  |
| Driver License                                                   |                 |                                                      | ۲                                        |  |  |  |
|                                                                  | <b>9</b> 5      |                                                      |                                          |  |  |  |
|                                                                  | Renew a License | Order a Duplicate                                    |                                          |  |  |  |
|                                                                  |                 |                                                      |                                          |  |  |  |
| ன Vehicle Registratio                                            | n               |                                                      | ۲                                        |  |  |  |
| Ē                                                                | P               |                                                      | <b>C</b>                                 |  |  |  |
| Renew Registration & Pay<br>Property Tax                         |                 | Order a Duplicate<br>Registration, Change<br>Address | Order a Special or<br>Personalized Plate |  |  |  |
| Voter Registration Application                                   |                 |                                                      |                                          |  |  |  |
| ₿                                                                |                 |                                                      |                                          |  |  |  |
| Submit a Voter Registration<br>Application                       |                 |                                                      |                                          |  |  |  |
|                                                                  |                 |                                                      |                                          |  |  |  |