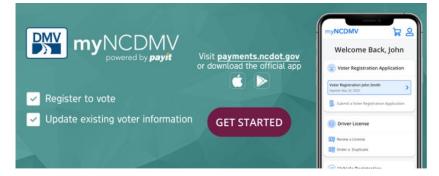

#### STEP 1

Click Here to launch the Online Voter Registration or visit payments.ncdot.gov